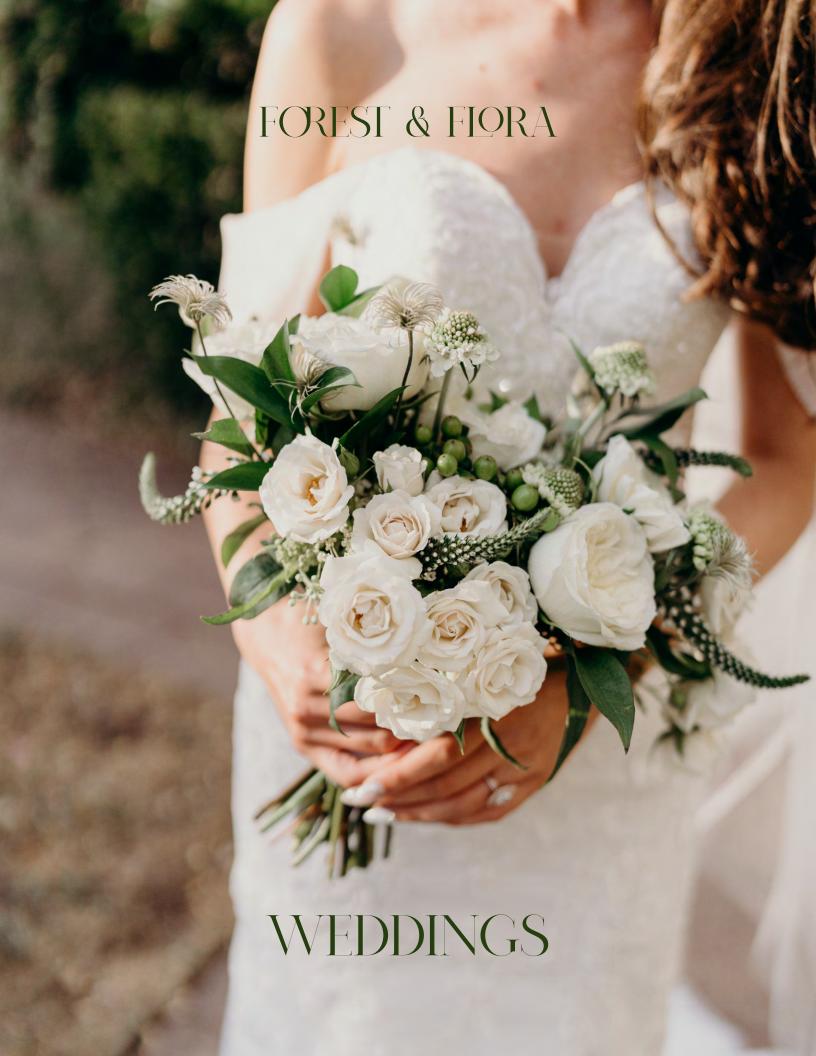

## personal flowers

1.

8.

- 1. Lush bridal bouquet \$175 Deluxe garden-inspired bouquet.
- 2. Bridesmaid's bouquet \$95 Petite version of the bride's bouquet.
- 3. Petite bridesmaid's bouquet \$75 Perfect for a toss bouquet, flower girl, or junior bridesmaid.
- 4. Boutonnieres \$15 Petite floral accents for the gentlemen.
- Corsages wrist \$30, pin-on \$20 5. Wearable floral accents for the ladies.
- 6. Flower crown \$100 Romantic floral halo for the bride or bridesmaids.
- Flower girl crown \$55 7. Petite floral halo for a child.
- 8. Hair flowers \$20 Individually wired flowers for pinning in hair.
- 9. Silk ribbon treatment, \$10 per bouquet Flowing, silk ribbon streamers for personal bouquets - our favorite!