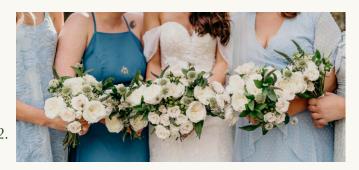

## personal flowers

1.

8.

- 1. Lush bridal bouquet \$175 Deluxe garden-inspired bouquet.
- 2. Bridesmaid's bouquet \$95 Petite version of the bride's bouquet.
- 3. Petite bridesmaid's bouquet \$75 Perfect for a toss bouquet, flower girl, or junior bridesmaid.
- 4. Boutonnieres \$15 Petite floral accents for the gentlemen.
- Corsages wrist \$30, pin-on \$20 5. Wearable floral accents for the ladies.
- 6. Flower crown \$100 Romantic floral halo for the bride or bridesmaids.
- Flower girl crown \$55 7. Petite floral halo for a child.
- 8. Hair flowers \$20 Individually wired flowers for pinning in hair.
- 9. Silk ribbon treatment, \$10 per bouquet Flowing, silk ribbon streamers for personal bouquets - our favorite!